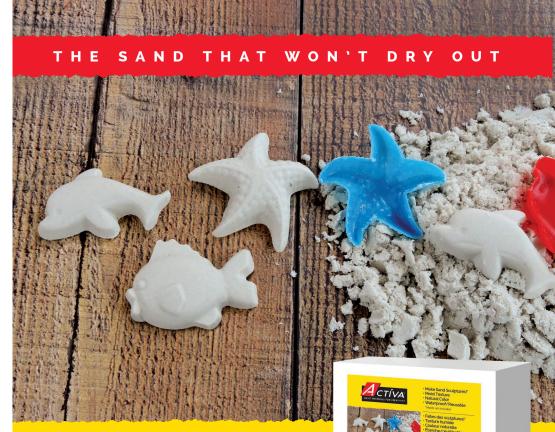

# Model 'n Mold™

Model 'n Mold is the all-natural sculpting sand that is perfect for arts and crafts projects as well as childhood play!

## Why Customers Love It:

- It will not dry out, no matter how long it is exposed to the air
- Waterproof formulation allows for added fun
- Unique texture and feel is appealing to the senses
- Perfect introductory carving material for novice artists