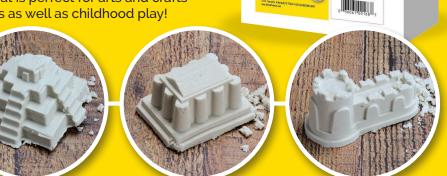

# Model 'n Mold™

Model 'n Mold is the all-natural sculpting sand that is perfect for arts and crafts projects as well as childhood play!

## Why Customers Love It:

- It will not dry out, no matter how long it is exposed to the air
- Waterproof formulation allows for added fun
- Unique texture and feel is appealing to the senses
- Perfect introductory carving material for novice artists