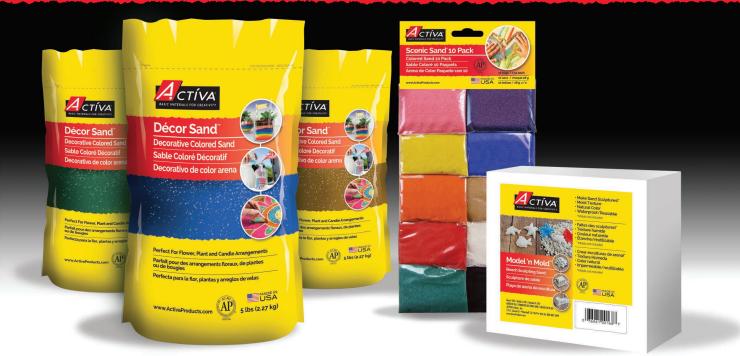

# Scenic Sand®

Scenic Sand is colored sand loved for its versatility and ease of use!

# **Décor Sand**<sup>™</sup>

Décor Sand is fine grain colored sand that brings a decorative element to crafts, home décor projects, and event décor.

## Scenic Sand<sup>®</sup> and Décor Sand are available in 20 beautiful colors!

# Model 'n Mold™

Model 'n Mold is the all-natural sculpting sand that is perfect for arts and crafts projects as well as childhood play!